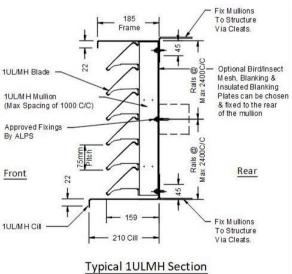

## N.B.S. FORMAT SPECIFICATION - 1UL/MH

| Company Details        | ALPS Limited<br>Unit 3, 12 Downley Road<br>Havant<br>Hampshire<br>PO9 2NJ                                                           |
|------------------------|-------------------------------------------------------------------------------------------------------------------------------------|
|                        | Tel: 02392 480055<br>Email: sales@alpslouvres.co.uk                                                                                 |
| Product Reference      | Universal Louvre Medium Horizontal Type 1UL/MH                                                                                      |
| Material               | All principal components manufactured from Aluminium alloy type 3005 (Colterra).                                                    |
| Blade pitch and angle  | 75mm @ 45 degrees                                                                                                                   |
| Number of louvre banks | 1 (Single bank)                                                                                                                     |
| Special Features       | Louvre blades shall be roll formed to an aerodynamically efficient profile and clipped to concealed structural supporting mullions. |
|                        | Medium Louvres are exclusively for screening purposes only<br>and therefore no aerodynamic or weather performance is<br>specified   |
| Decorative Finish      | Mill finish (unpainted) or polyester powder coated.                                                                                 |
| Coverage               | Partial (external components painted) or Total (all components painted)                                                             |
| Accessories            | Bird Guards / Insect Mesh / Blanking Panel / Insulated<br>Blanking Panel / Mitred Corners / Louvred Doors.                          |
| Alternative Materials  | Galvanised Mild Steel                                                                                                               |