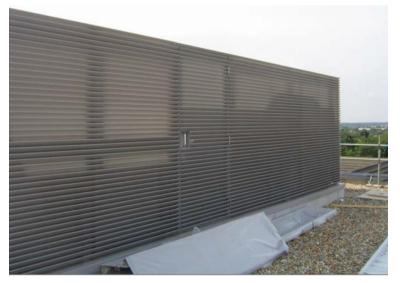

## N.B.S. FORMAT SPECIFICATION - 1UL/MH

| Company Details        | ALPS Limited<br>Unit 3, 12 Downley Road<br>Havant<br>Hampshire<br>PO9 2NJ                                                           |
|------------------------|-------------------------------------------------------------------------------------------------------------------------------------|
|                        | Tel: 02392 480055<br>Email: sales@alpslouvres.co.uk                                                                                 |
| Product Reference      | Universal Louvre Medium Horizontal Type 1UL/MH                                                                                      |
| Material               | All principal components manufactured from Aluminium alloy type 3005 (Colterra).                                                    |
| Blade pitch and angle  | 75mm @ 45 degrees                                                                                                                   |
| Number of louvre banks | 1 (Single bank)                                                                                                                     |
| Special Features       | Louvre blades shall be roll formed to an aerodynamically efficient profile and clipped to concealed structural supporting mullions. |
|                        | Medium Louvres are exclusively for screening purposes only<br>and therefore no aerodynamic or weather performance is<br>specified   |
| Decorative Finish      | Mill finish (unpainted) or polyester powder coated.                                                                                 |
| Coverage               | Partial (external components painted) or Total (all components painted)                                                             |
| Accessories            | Bird Guards / Insect Mesh / Blanking Panel / Insulated<br>Blanking Panel / Mitred Corners / Louvred Doors.                          |
| Alternative Materials  | Galvanised Mild Steel                                                                                                               |