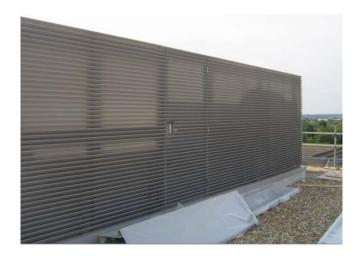

## N.B.S. FORMAT SPECIFICATION - 1UL/SH

Company Details ALPS Limited

Unit 3, 12 Downley Road

Havant Hampshire PO9 2NJ

Tel: 02392 480055

Email: sales@alpslouvres.co.uk

Product Reference Universal Louvre Shallow Horizontal Type 1UL/SH

Material All principal components manufactured from Aluminium alloy

type 3005 (Colterra).

Blade pitch and angle 50mm @ 45 degrees

Number of louvre banks 1 (Single bank)

**Special Features** Louvre blades shall be roll formed to an aerodynamically

efficient profile and clipped to concealed structural supporting mullions. The system shall achieve a minimum aerodynamic performance coefficient (CV) of 0.435 (inlet)

with bird guard fitted to the rear.