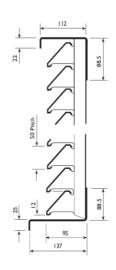

Material All principal components manufactured from Aluminium alloy

type 3005 (Colterra).

Blade pitch and angle 50mm @ 45 degrees

Number of louvre banks 1 (Single bank)

**Special Features** Louvre blades shall be roll formed to an aerodynamically

efficient profile and clipped to concealed structural supporting mullions. The system shall achieve a minimum aerodynamic performance coefficient (CV) of 0.435 (inlet)

with bird guard fitted to the rear.