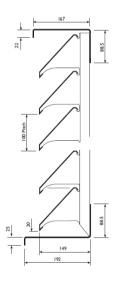

Material All principal components manufactured from aluminium alloy

type 3005 (Colterra).

Blade pitch and angle 100mm pitch @ 45 degrees

Number of louvre banks 1 (Single bank)

**Special Features** Louvre blades shall be roll formed to an aerodynamically

efficient profile and clipped to concealed structural supporting mullions. The system shall achieve a minimum aerodynamic performance coefficient (CV) of 0.435 (inlet)

with bird guard fitted to the rear.