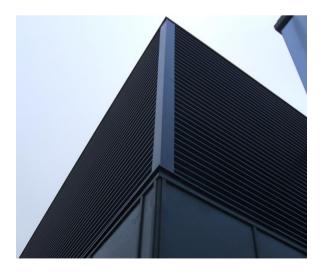

Material All principal components manufactured from aluminium alloy

type 3005 (Colterra).

Blade pitch and angle 100mm pitch @ 45 degrees

Number of louvre banks 1 (Single bank)

**Special Features** Louvre blades shall be roll formed to an aerodynamically

efficient profile and clipped to concealed structural supporting mullions. The system shall achieve a minimum aerodynamic performance coefficient (CV) of 0.435 (inlet)

with bird guard fitted to the rear.